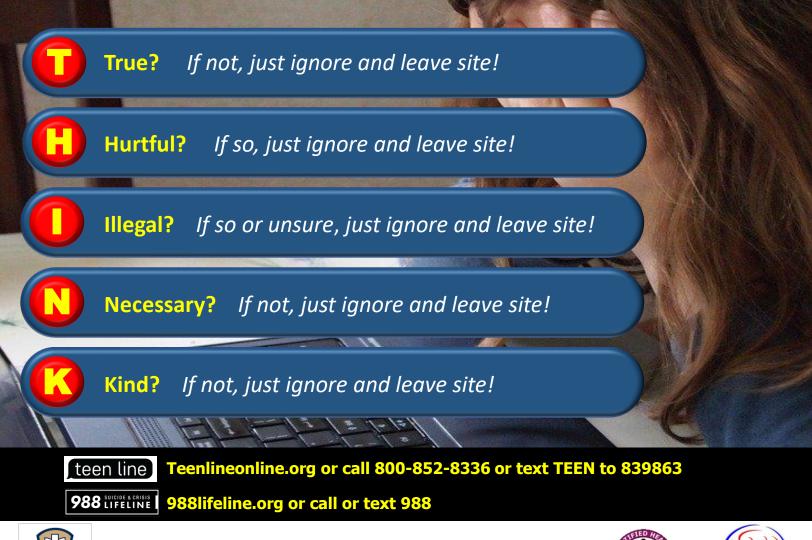

## **STOP THINK Before You Post**

Remember, there is a real person on the other end. A live person, just like you, with emotions, feelings, life stressors and experiences, who is similarly affected by negative comments or even a simple dislike. Depending on their feeling in the moment, resulting from life challenges, negative comments or mental health status, a simple negative comment can trigger someone to the point of taking their life.

## Before your post or dislike, STOP and THINK. Ask yourself, is your comment:

ProCarSeatSafety.com/healtheducation.html

**Pro Consumer Safety**